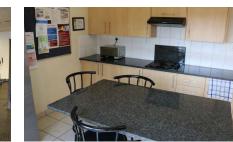

Kitchen facilities per 4 or 6 bedroom apartment, with a four burner/plate stove, fridge, table, chairs and a microwave oven

Bathrooms and showers per 4 or 6 bedroom apartment

Television and games rooms

Communal lounges