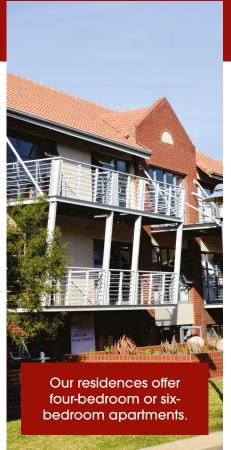

Kitchen facilities per 4 or 6 bedroom apartment, with a four burner/plate stove, fridge, table, chairs and a microwave oven

Bathrooms and showers per 4 or 6 bedroom apartment

Television and games rooms

Communal lounges