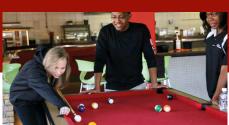

Kitchen facilities per 4 or 6 bedroom apartment, with a four burner/plate stove, fridge, table, chairs and a microwave oven

Bathrooms and showers per 4 or 6 bedroom apartment

Television and games rooms

Communal lounges