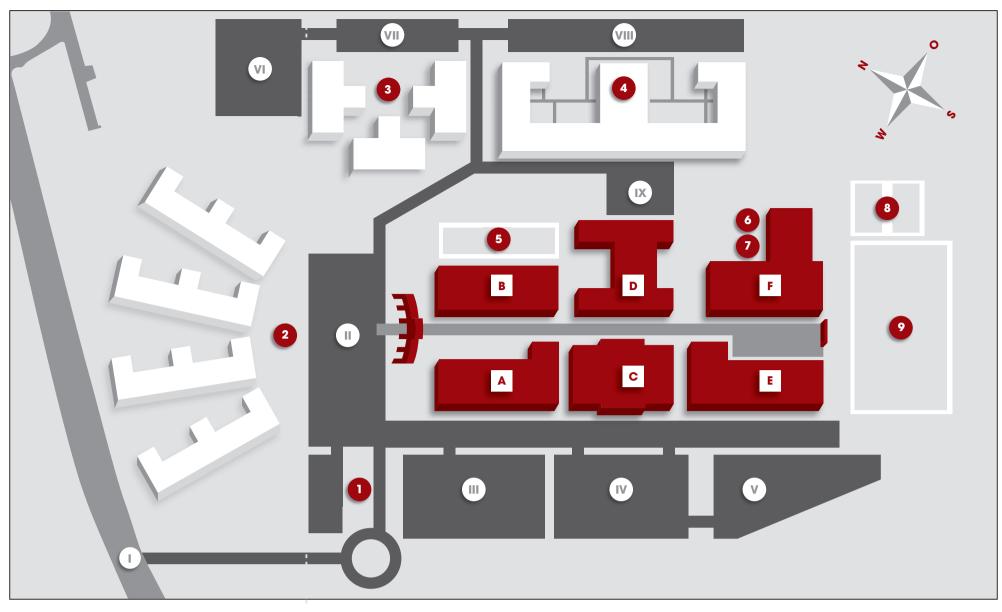

### **CAMPUS MAP: BUILDING INDEX**

#### **ON-CAMPUS FACILITIES**

- 1 Guard House
- The Village (Off campus Housing)
- 3 Student Residence
- 4 Student Residence
- 5 Basketball Court
- 6 Gym
- 7 Engineering Labs
- 8 Tennis Courts
- 9 Sports Fields

#### **PARKING AREAS**

- Peter Road
- General Parking
- III Staff Parking
- IV General Parking
- V General Parking
- VI Overflow Parking
- VII Residence Parking
- VIII) Residence Parking
- **IX** Staff Parking