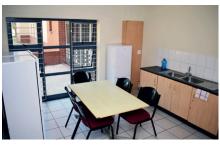

Kitchen facilities per 4 or 6 bedroom apartment, with a four burner/plate stove, fridge, table, chairs and a microwave oven

Bathrooms and showers per 4 or 6 bedroom apartment

Television and games rooms

**Communal lounges** 