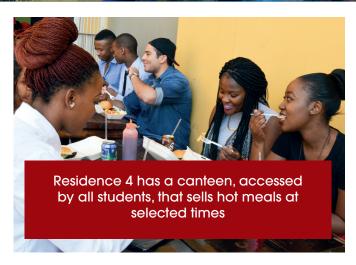

Kitchen facilities per 4 or 6 bedroom apartment, with a four burner/plate stove, fridge, table, chairs and a microwave oven

Bathrooms and showers per 4 or 6 bedroom apartment

Television and games rooms

**Communal lounges** 