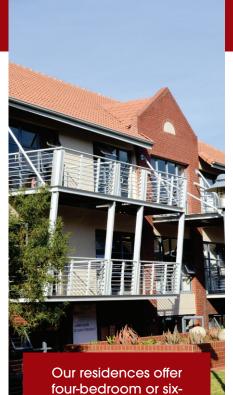

bedroom apartments.

Our facilities includes:

Bedrooms with built-in cupboards, a bed, a desk, a chair and curtains - bedside lamps and linen are not supplied

Internet access points in each bedroom, giving you 24-hour online computing and library access (computers are not supplied in rooms)